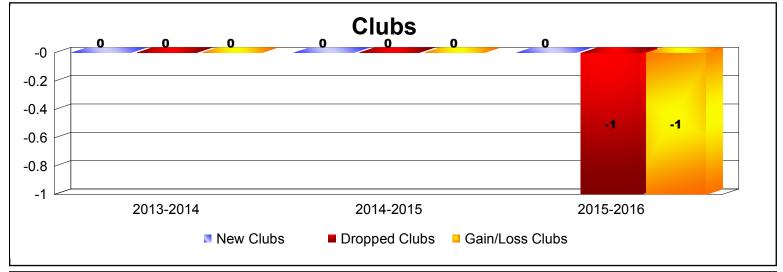

**Disbanded Districts**As of June 2016 Cumulative

| Year      | New<br>Clubs | Dropped<br>Clubs | Gain/<br>Loss<br>Clubs | New<br>Members | Charter<br>Members | Reinstate<br>Members | Transfer<br>Members | Total<br>Member<br>Added | Total<br>Members<br>Dropped | Gain/<br>Loss<br>Members |
|-----------|--------------|------------------|------------------------|----------------|--------------------|----------------------|---------------------|--------------------------|-----------------------------|--------------------------|
| 2013-2014 | 0            | 0                | 0                      | 0              | 0                  | 0                    | 0                   | 0                        | 0                           | 0                        |
| 2014-2015 | 0            | 0                | 0                      | 1              | 0                  | 0                    | 0                   | 1                        | 0                           | 1                        |
| 2015-2016 | 0            | -1               | -1                     | 0              | 0                  | 0                    | 0                   | 0                        | -12                         | -12                      |
| Average   | 0            | 0                | 0                      | 0              | 0                  | 0                    | 0                   | 0                        | -4                          | -4                       |