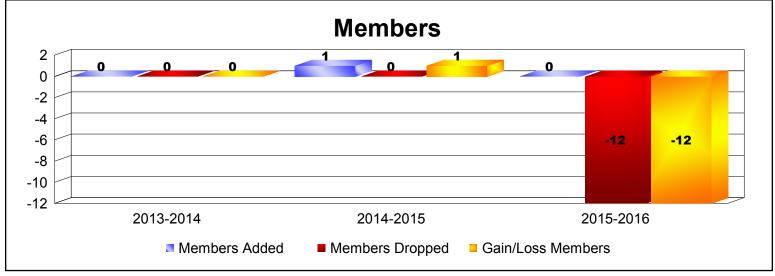

**Disbanded Districts**As of June 2016 Cumulative

| Year      | New<br>Clubs | Dropped<br>Clubs | Gain/<br>Loss<br>Clubs | New<br>Members | Charter<br>Members | Reinstate<br>Members | Transfer<br>Members | Total<br>Member<br>Added | Total<br>Members<br>Dropped | Gain/<br>Loss<br>Members |
|-----------|--------------|------------------|------------------------|----------------|--------------------|----------------------|---------------------|--------------------------|-----------------------------|--------------------------|
| 2013-2014 | 0            | 0                | 0                      | 0              | 0                  | 0                    | 0                   | 0                        | 0                           | 0                        |
| 2014-2015 | 0            | 0                | 0                      | 1              | 0                  | 0                    | 0                   | 1                        | 0                           | 1                        |
| 2015-2016 | 0            | -1               | -1                     | 0              | 0                  | 0                    | 0                   | 0                        | -12                         | -12                      |
| Average   | 0            | 0                | 0                      | 0              | 0                  | 0                    | 0                   | 0                        | -4                          | -4                       |